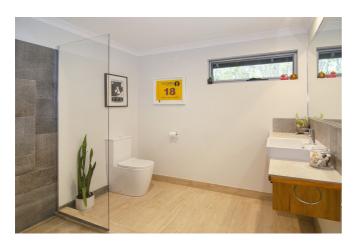

The two minor bedrooms are generous in size, all with built in robes and are serviced by a modern bathroom with shower, vanity and separate WC with storage close by. There is a well-appointed galley style kitchen with an island bench, generous storage, half drawer dishwasher, 5 burner gas hotplates and a brand new electric fan forced oven.