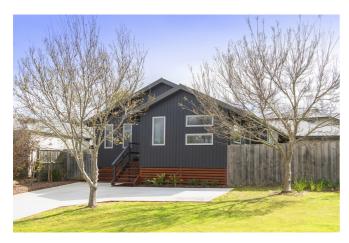

### 26 Halcyon Crescent, MARGARET RIVER

**FUNKY VIBE** 

3 14 2 14 0 1€

If you're looking for something unique and funky this home has recently been painted, extended and renovated....ready for the new owner to move in, sit back and enjoy life in the South West.

Featuring three bedrooms, two bathrooms, two living zones this home has been constructed from timber, weather tech and colourbond, and all situated on a 488m2 corner block in the highly desirable residential area of Riverslea Estate. This funky home offers many points of difference with its unusual floor plan and vaulted ceilings which create space and light in the home. The open plan kitchen/dining space has direct access out to the timber decked alfresco which flows into the recent addition of the second living space, featuring a slow wood combustion heater, ceiling fan, master bedroom with Barn style sliding doors, BIR's and large ensuite bathroom.