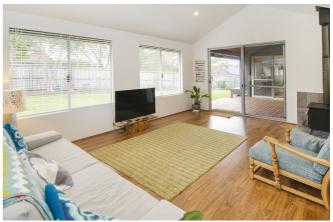

Featuring three bedrooms, two bathrooms, two living zones this home has been constructed from timber, weather tech and colourbond, and all situated on a 488m2 corner block in the highly desirable residential area of Riverslea Estate. This funky home offers many points of difference with its unusual floor plan and vaulted ceilings which create space and light in the home. The open plan kitchen/dining space has direct access out to the timber decked alfresco which flows into the recent addition of the second living space, featuring a slow wood combustion heater, ceiling fan, master bedroom with Barn style sliding doors, BIR's and large ensuite bathroom.