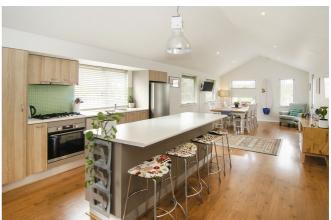

The two minor bedrooms are generous in size, all with built in robes and are serviced by a modern bathroom with shower, vanity and separate WC with storage close by. There is a well-appointed galley style kitchen with an island bench, generous storage, half drawer dishwasher, 5 burner gas hotplates and a brand new electric fan forced oven.