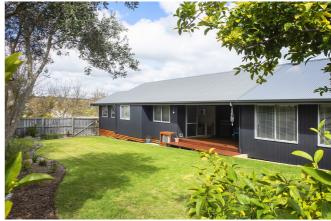

The backyard is spacious and beautifully landscaped/designed by Backyard Creations, including natives, lawn, veggie boxes and fruit trees. The yard is fully reticulated and fenced. There is also a small garden shed hidden behind the house.