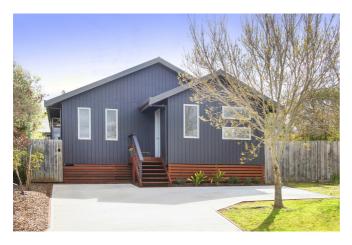

### 26 Halcyon Crescent, MARGARET RIVER

**FUNKY VIBE** 

3 14 2 14 0 1€

If you're looking for something unique and funky this home has recently been painted, extended and renovated....ready for the new owner to move in, sit back and enjoy life in the South West.

Featuring three bedrooms, two bathrooms, two living zones this home has been constructed from timber, weather tech and colourbond, and all situated on a 488m2 corner block in the highly desirable residential area of Riverslea Estate. This funky home offers many points of difference with its unusual floor plan and vaulted ceilings which create space and light in the home. The open plan kitchen/dining space has direct access out to the timber decked alfresco which flows into the recent addition of the second living space, featuring a slow wood combustion heater, ceiling fan, master bedroom with Barn style sliding doors, BIR's and large ensuite bathroom.