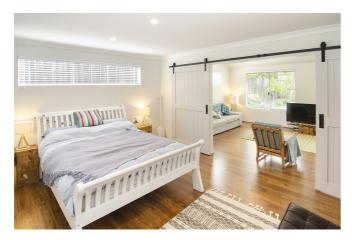

Featuring three bedrooms, two bathrooms, two living zones this home has been constructed from timber, weather tech and colourbond, and all situated on a 488m2 corner block in the highly desirable residential area of Riverslea Estate. This funky home offers many points of difference with its unusual floor plan and vaulted ceilings which create space and light in the home. The open plan kitchen/dining space has direct access out to the timber decked alfresco which flows into the recent addition of the second living space, featuring a slow wood combustion heater, ceiling fan, master bedroom with Barn style sliding doors, BIR's and large ensuite bathroom.