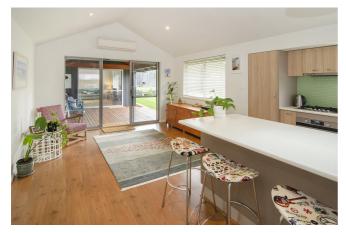

Featuring three bedrooms, two bathrooms, two living zones this home has been constructed from timber, weather tech and colourbond, and all situated on a 488m2 corner block in the highly desirable residential area of Riverslea Estate. This funky home offers many points of difference with its unusual floor plan and vaulted ceilings which create space and light in the home. The open plan kitchen/dining space has direct access out to the timber decked alfresco which flows into the recent addition of the second living space, featuring a slow wood combustion heater, ceiling fan, master bedroom with Barn style sliding doors, BIR's and large ensuite bathroom.

The two minor bedrooms are generous in size, all with built in robes and are serviced by a modern bathroom with shower, vanity and separate WC with storage close by. There is a well-appointed galley style kitchen with an island bench, generous storage, half drawer dishwasher, 5 burner gas hotplates and a brand new electric fan forced oven.