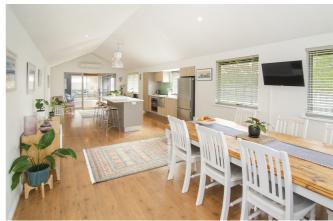

Featuring three bedrooms, two bathrooms, two living zones this home has been constructed from timber, weather tech and colourbond, and all situated on a 488m2 corner block in the highly desirable residential area of Riverslea Estate. This funky home offers many points of difference with its unusual floor plan and vaulted ceilings which create space and light in the home. The open plan kitchen/dining space has direct access out to the timber decked alfresco which flows into the recent addition of the second living space, featuring a slow wood combustion heater, ceiling fan, master bedroom with Barn style sliding doors, BIR's and large ensuite bathroom.

The two minor bedrooms are generous in size, all with built in robes and are serviced by a modern bathroom with shower, vanity and separate WC with storage close by. There is a well-appointed galley style kitchen with an island bench, generous storage, half drawer dishwasher, 5 burner gas hotplates and a brand new electric fan forced oven.