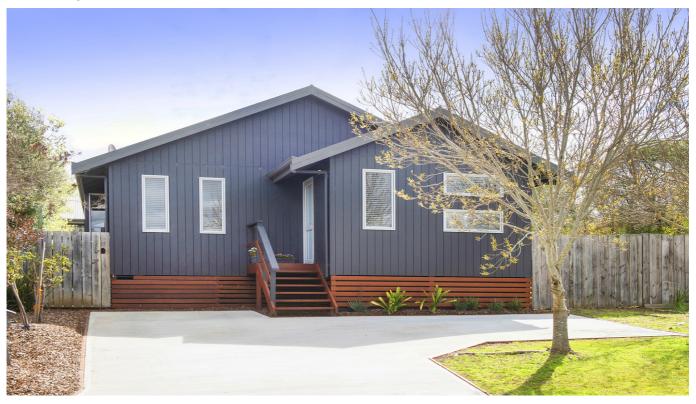

### 26 Halcyon Crescent, MARGARET RIVER

**FUNKY VIBE** 

3 14 2 14 0 1€

If you're looking for something unique and funky this home has recently been painted, extended and renovated....ready for the new owner to move in, sit back and enjoy life in the South West.

Featuring three bedrooms, two bathrooms, two living zones this home has been constructed from timber, weather tech and colourbond, and all situated on a 488m2 corner block in the highly desirable residential area of Riverslea Estate. This funky home offers many points of difference with its unusual floor plan and vaulted ceilings which create space and light in the home. The open plan kitchen/dining space has direct access out to the timber decked alfresco which flows into the recent addition of the second living space, featuring a slow wood combustion heater, ceiling fan, master bedroom with Barn style sliding doors, BIR's and large ensuite bathroom.

The backyard is spacious and beautifully landscaped/designed by Backyard Creations, including natives, lawn, veggie boxes and fruit trees. The yard is fully reticulated and fenced. There is also a small garden shed hidden behind the house.